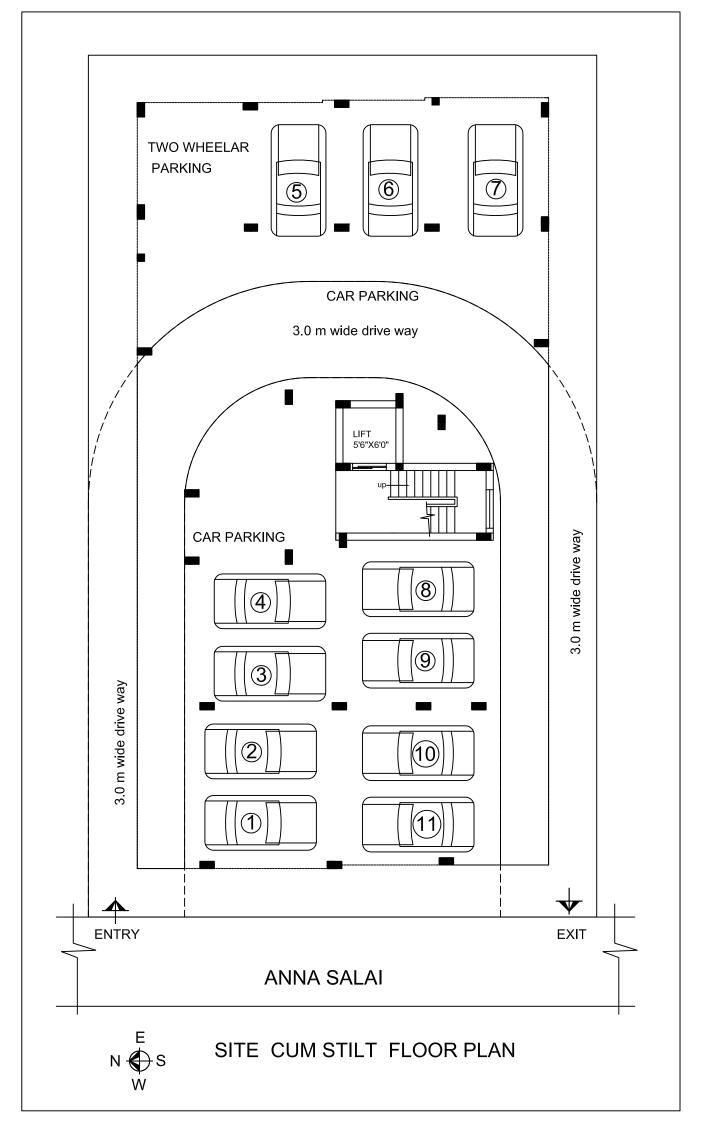

| Video Door Phone  | : | Video door phone with 4" color<br>monitor with common access<br>Control                                                     |
|-------------------|---|-----------------------------------------------------------------------------------------------------------------------------|
| Car parking Area  | : | Ceramic Parking Tiles                                                                                                       |
| / setback areas   | : | Cement Concrete inter locking paver<br>block 65mm thick                                                                     |
| SPECIAL AMENITIES |   |                                                                                                                             |
| Inside the flats  | : | <b>Living &amp; Master Bedroom</b> - one<br>wall to be Finished with Internal<br>texture as per coating Builder's<br>choice |
| Safety amenities  | : | Burgler Alarm and Gas leak sensor.                                                                                          |
| Other Amenities   | : | Common lights with timer control for Auto on-off.                                                                           |
|                   |   | Children Play area.                                                                                                         |