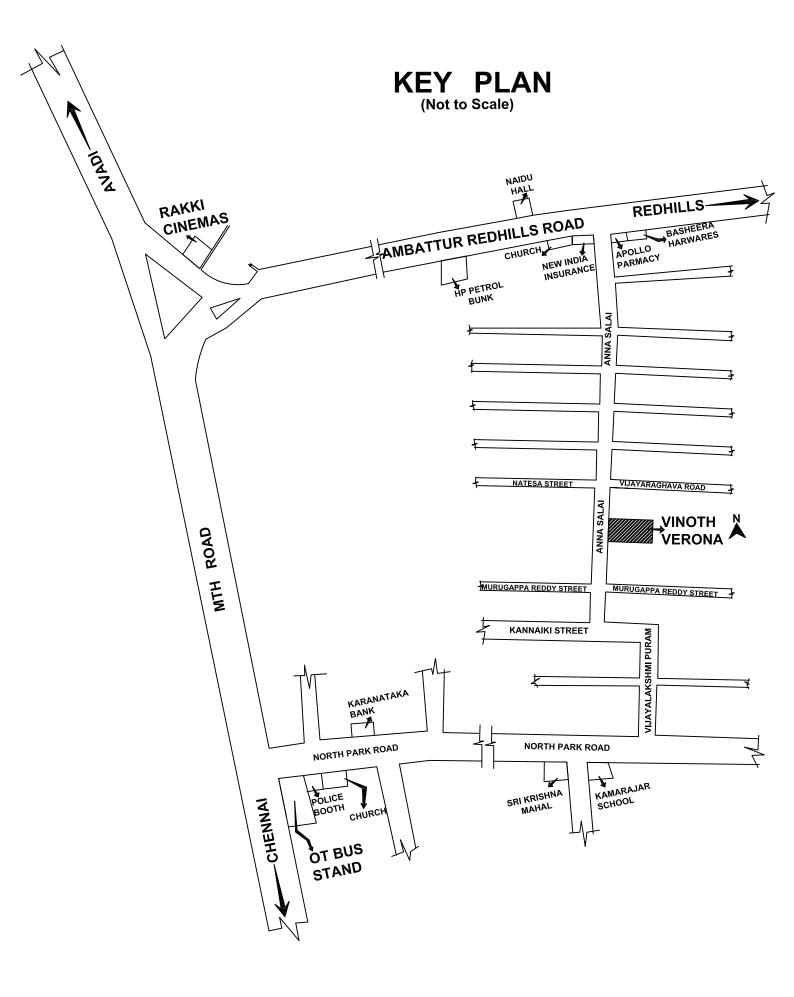

### (Near Ambattur O.T Bus Depot)

Site Address: PLOT NO 7 Anna Salai Main Road Venkatapuram Ambattur Chennai 600 053

RERA Approval No: TN/29/Building/0359/2020, Dated.29.09.2020

Office: Z-268, 5<sup>th</sup> Avenue, Annanagar, Chennai – 600 040 Mobile No: 9380 600 600 Tele no: 044 – 42612076 Email: sales@vinothbuilders.in