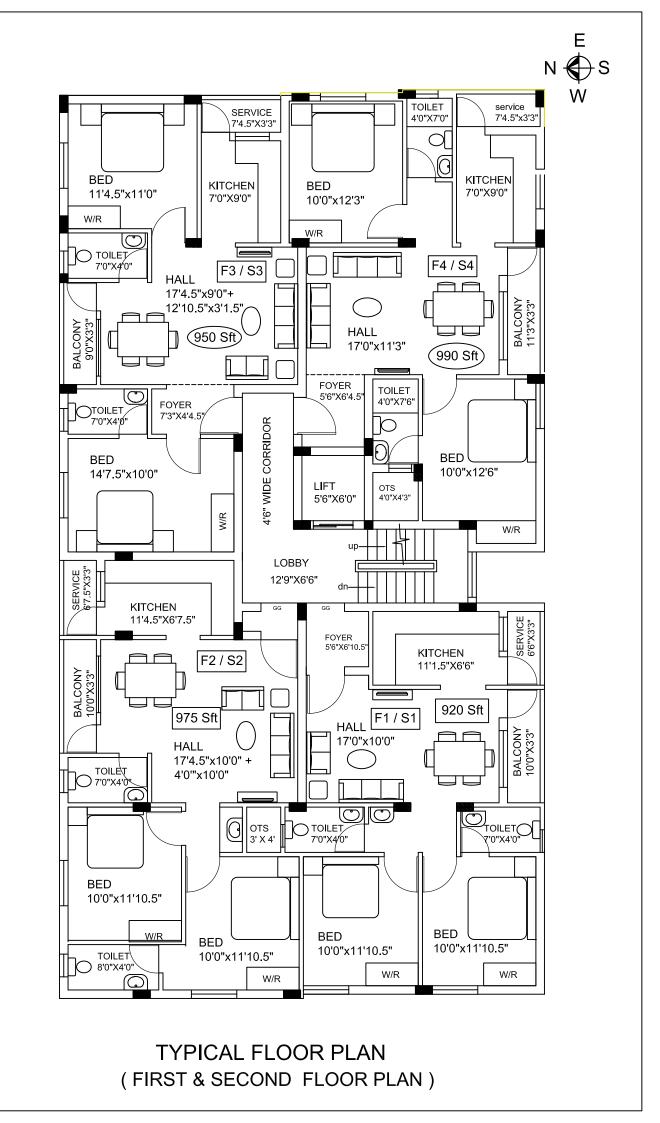

#### **STRUCTURE:**

| Structure                                         | :    | Reinforced Cement Concrete framed structure                                                                                                  |
|---------------------------------------------------|------|----------------------------------------------------------------------------------------------------------------------------------------------|
| Roof                                              | :    | Reinforced Cement Concrete roof<br>and high-quality cool roof tiles<br>for terrace                                                           |
| Walls                                             | :    | AAC blocks (Autoclaved aerated concrete)                                                                                                     |
| Wall & Ceiling finishing                          | :    | Neatly plastered in CM.<br>Putty Finish (only inside the flat)                                                                               |
| Ceiling finishing (common area):                  |      | Neatly plastered in CM.                                                                                                                      |
| Wardrobe & Loft<br>Bedroom                        | :    | All bedrooms with a open wardrobe.<br>Master bed room with a open loft<br>(wooden ply bottom) along one side of the<br>room (as per drawing) |
| Kitchen                                           | :    | open cupboard and RCC loft (as per drawing)                                                                                                  |
| FLOORING/ SKIRTING/DAD                            | o wo | <u>RK</u>                                                                                                                                    |
| Flooring except Toilet,<br>Balcony & service area | : \  | Vitrified Tiles (2'0" x 2' 0")                                                                                                               |
| Kitchen                                           | : P  | ozzolana Vitrified Tiles(2'0"x2'0")                                                                                                          |
| Skirting                                          | : 3′ | ' height with Vitrified tiles                                                                                                                |
| Wall tiles                                        |      | Glazed tiles (1'0 x 1'6") to a height of 7' 0" in<br>Foilets and 2'0" over the kitchen counter.                                              |

Toilet, Balcony service FlooringAnti-skid Ceramic tiles (1'0" x 1'0") sizeKitchen Counter:Black Granite (G20) above RCC slab

### **JOINERIES**

Doors

| Main door- (3'3" x 7'0")                                 | : | Frames with Seasoned solid wood of 5" x 3"<br>in size.<br>Shutters with 35 mm thick Solid core hard<br>wood content, Boiling Water Proof Grade<br>Flush door with Teak veneer both side<br>including Varnish finish |
|----------------------------------------------------------|---|---------------------------------------------------------------------------------------------------------------------------------------------------------------------------------------------------------------------|
| French door at living                                    | : | UPVC Frame sliding shutters with plain glass                                                                                                                                                                        |
| Bed Room Doors (3'0" x 7'0")                             | : | Frames with Seasoned solid wood<br>of 4" x 2.5" in size.<br>Shutters with 30 mm thick Solid core hard<br>wood content, Boiling Water Proof Grade<br>Flush door with Enamel paint finish                             |
| Toilet & balcony Door<br>(2'6" x 7'0")<br><u>Windows</u> | : | Frames with Seasoned solid wood<br>of 4" x 2.5" in size.<br>Shutters with 30 mm thick Solid core hard<br>wood content, Boiling Water Proof Grade<br>Flush door with Enamel paint finish.                            |
| Bedrooms                                                 | : | UPVC frame openable shutters with plain glass.                                                                                                                                                                      |
| kitchen                                                  | : | UPVC frame sliding shutters with plain glass                                                                                                                                                                        |
| Locks                                                    | : | Main door with Digi lock, Bedroom Door<br>with Mortice lock                                                                                                                                                         |
| <u>FINISHES</u>                                          |   |                                                                                                                                                                                                                     |
| Painting                                                 |   |                                                                                                                                                                                                                     |
| a) Internal wall & ceiling                               | : | Premium emulsion 2 coat over one coat of<br>Primer & 2 coat of Putty                                                                                                                                                |