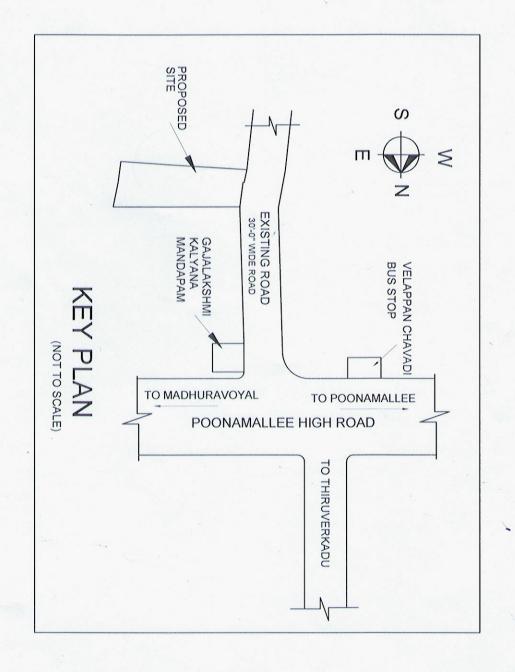

" VINOTH VIDULA "

Noombal Main Road, Vellappanchavadi, Chennai-600 077

Nº NO

-