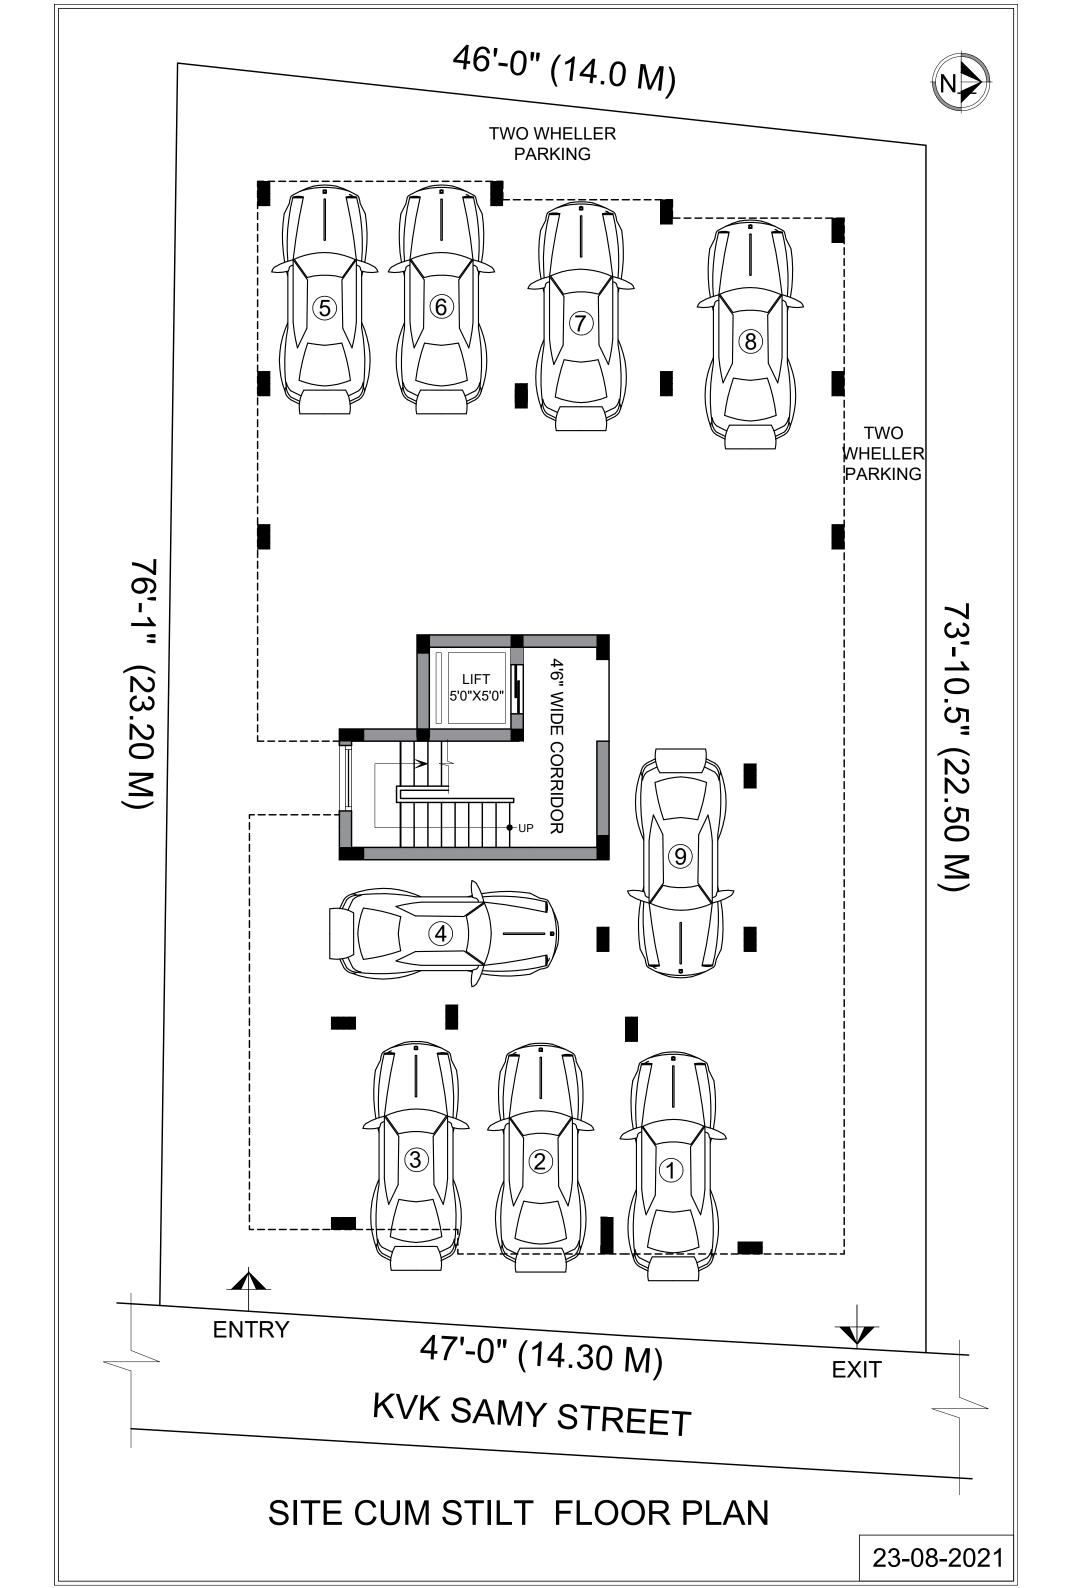

## **AMBATTUR**

(Near Ambattur O.T Bus Depot)

Site Address: PLOT NO 6, DOOR NO.14/3

K.V.K. SAMY STREET Vijayalakshimipuram

**Ambattur** 

Chennai 600 053.

RERA Approval No: TN/29/Building/0369/2020, Dated.05.10.2020

CCTV Surveillance : 8 bullet 2mp Camera with 8 Channel

DVR Lift : 6 Passengers Lift with

Automatic door, ARD & VVVF

Car parking Area : Granolithic flooring

Setback areas : Cement Concrete inter locking paver