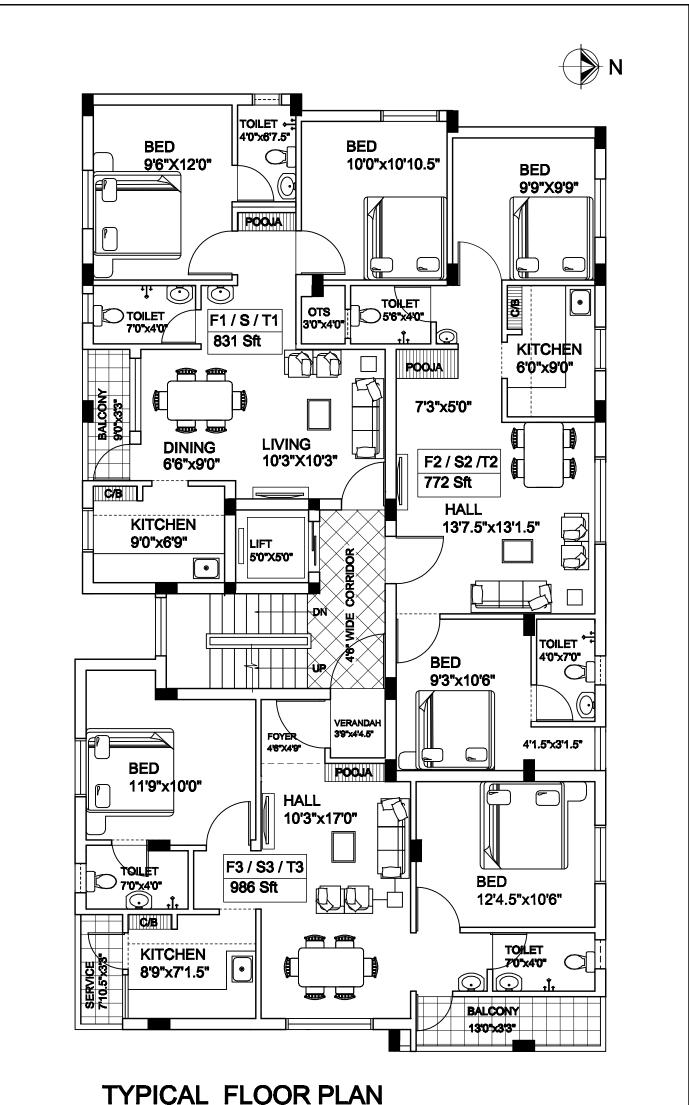

Office: Z-268, 5th Avenue, Annanagar, Chennai – 600 040

Mobile No: 9380 600 600 Tele no: 044 - 42612076

Email: sales@vinothbuilders.in

TYPICAL FLOOR PLAN
(FIRST, SECOND & THIRD FLOOR PLAN)

07-02-2022